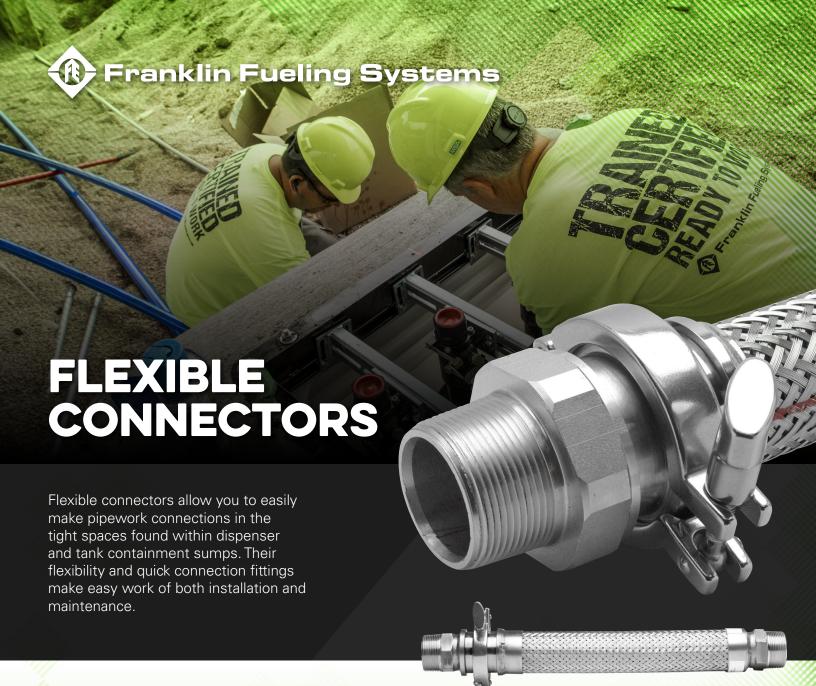

## **HIGHLIGHTS**

- Easily connect a pipework system to other equipment like submersible turbine pump manifolds, shear valves, or even other types of pipework with secure, watertight connections.
- Completely customize a flexible connector to fit your application with a wide range of diameter, length, and end fitting connection options to choose from in either nickel plated steel or full stainless steel construction.
- Meet the real-world demands of contractors with our EZ Fit system which allows you to customize basic flexible connectors right at your parts counter.